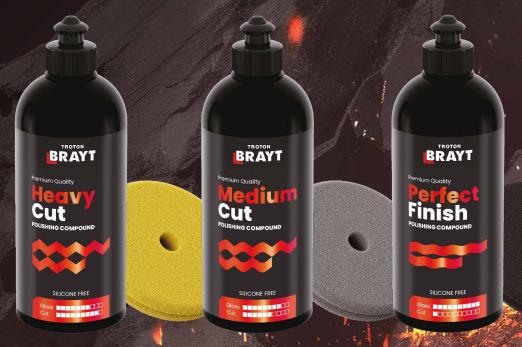

**Processing:** manual work, mechanical work (rotary, Dual Action)

**Polishing pads:** hard polishing foam (yellow), yellow lambswool, white lambswool, orange peel removal pads: "jeans", "corduroy"

| UNIT AMOUNT | Art. No. |
|-------------|----------|
| 250 g       | 16334    |
| 1 kg        | 16337    |

**Polishing pads:** soft polishing foam (grey), yellow lambswool, white lambswool, orange peel removal pads: "jeans", "corduroy"

| UNIT AMOUNT | Art. No. |
|-------------|----------|
| 250 g       | 16335    |
| 1 kg        | 16338    |

**Processing:** manual work, mechanical work (rotary, Dual Action)

**Polishing pads:** finish polishing foam (black)