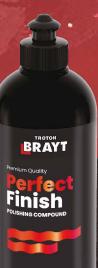

## **Perfect Finish**

#### **HIGH-GLOSS FINISH**

REMOVAL OF HOLOGRAMS AND FINE SCRATCHES (>P3000)

#### POLISHING COMPOUND Perfect Finish

Polishing compound designed to eliminate fine scratches, holograms and marks left by previous polishing processes. Contains latest-generation waxes to give the surface perfect gloss and depth of colour. Excellent for finishing dark-coloured coatings.

- Removes holograms and P3000 sanding traces.
- Does not contain fillers and silicone.
- Suitable for use with rotary and Dual Action machines.
- Can be used on all types of coating.

| UNIT AMOUNT | Art. No. |
|-------------|----------|
| 250 g       | 16336    |
| 1 ka        | 16339    |

**Processing:** manual work, mechanical work (rotary, Dual Action)

**Polishing pads:** finish polishing foam (black)