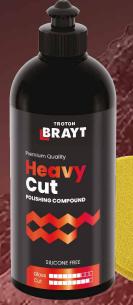

## Heavy Cut

P1500 ÷ P2000

DEEP SCRATCHES REMOVAL

#### POLISHING COMPOUND Heavy Cut

Innovative polishing compound with high cutting power, ideal for removing deep scratches and P1500grit sanding marks. The water-based formula with aluminium oxide provides excellent cutting properties and does not generate a large amount of dust

Quickly removes P1500 grit sand scratches.

- Does not contain fillers, silicone or waxes.
- Suitable for use with rotary and Dual Action machines.
- Applicable on both fresh and fully polymerized paints.

**Processing:** manual work, mechanical work (rotary, Dual Action)

**Polishing pads:** hard polishing foam (yellow), yellow lambswool, white lambswool, orange peel removal pads: "jeans", "corduroy"

| UNIT AMOUNT | Art. No. |
|-------------|----------|
| 250 g       | 16334    |
| 1 kg        | 16337    |