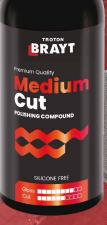

### **Medium** Cut

P2000 ÷ P2500 MODERATE DEFECTS REMOVAL

#### POLISHING COMPOUND Medium Cut

High-quality polishing compound with medium cutting power. Designed to remove medium scratches and P2000 grit sanding marks. Provides effective removal of imperfections while giving the surface a high gloss finish.

- Removes P2000 grit sand traces.
- Does not contain fillers, silicone or waxes.
- Suitable for use with rotary and Dual Action machines.
- Applicable on both fresh and fully polymerized paints.

**Processing:** manual work, mechanical work (rotary, Dual Action)

**Polishing pads:** soft polishing foam (grey), yellow lambswool, white lambswool, orange peel removal pads: "jeans", "corduroy"

| UNIT AMOUNT | Art. No. |
|-------------|----------|
| 250 g       | 16335    |
| 1 kg        | 16338    |